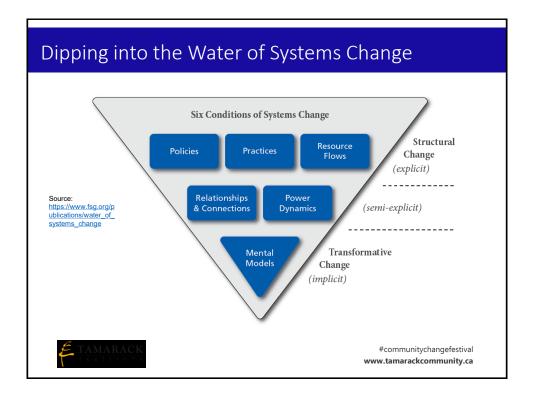

### Programmatic Versus Systems Change



Karen J. Pittman Co-Founder, President & CEO of the Forum for Youth Investment

- Programmatic interventions help people **beat** the odds
- Systemic interventions seek to **change** the odds



#communitychangefestival www.tamarackcommunity.ca





#### Uncovering Systemic Barriers















| Condition                      |                          | es or strategies need to happen? |
|--------------------------------|--------------------------|----------------------------------|
| Policies                       | External Strategy Shifts | Internal Strategy Shifts         |
| Practices                      |                          |                                  |
| Resource<br>Flows              |                          |                                  |
| Relationships<br>& Connections |                          |                                  |
| Power<br>Dynamics              |                          |                                  |
| Mental Models                  |                          |