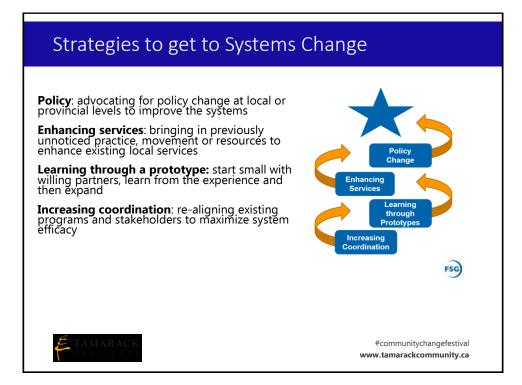

### Programmatic Versus Systems Change



Karen J. Pittman Co-Founder, President & CEO of the Forum for Youth Investment

- Programmatic interventions help people **beat** the odds
- Systemic interventions seek to **change** the odds



#communitychangefestival www.tamarackcommunity.ca





#### Uncovering Systemic Barriers















| Condition                      |                          | es or strategies need to happen? |
|--------------------------------|--------------------------|----------------------------------|
| Policies                       | External Strategy Shifts | Internal Strategy Shifts         |
| Practices                      |                          |                                  |
| Resource<br>Flows              |                          |                                  |
| Relationships<br>& Connections |                          |                                  |
| Power<br>Dynamics              |                          |                                  |
| Mental Models                  |                          |