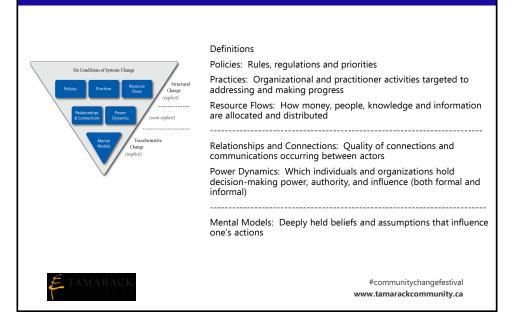

### Programmatic Versus Systems Change



Karen J. Pittman Co-Founder, President & CEO of the Forum for Youth Investment

- Programmatic interventions help people **beat** the odds
- Systemic interventions seek to **change** the odds



#communitychangefestival www.tamarackcommunity.ca





#### Uncovering Systemic Barriers















| Condition                      |                          | es or strategies need to happen? |
|--------------------------------|--------------------------|----------------------------------|
| Policies                       | External Strategy Shifts | Internal Strategy Shifts         |
| Practices                      |                          |                                  |
| Resource<br>Flows              |                          |                                  |
| Relationships<br>& Connections |                          |                                  |
| Power<br>Dynamics              |                          |                                  |
| Mental Models                  |                          |                                  |
|